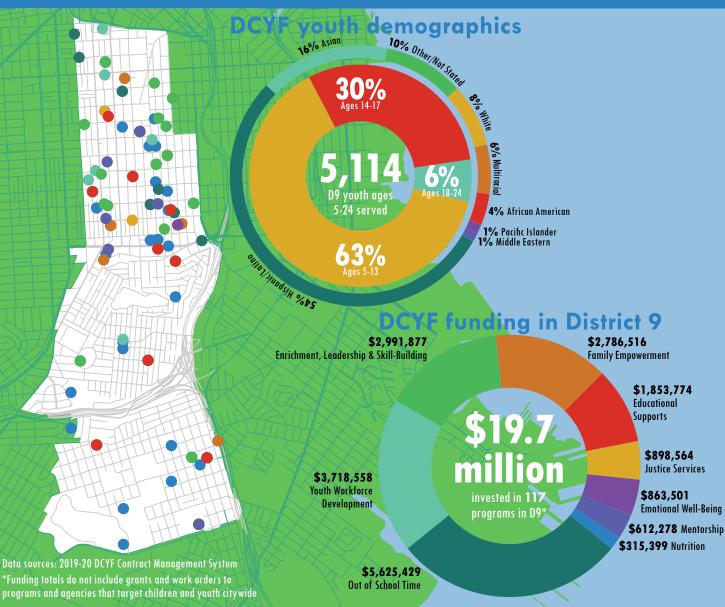

## **District 9** FY2019-20 INVESTMENTS IN YOUTH













## **District 9 Dashboard**

**REPORT GENERATED 3/5/21** 

|     |                      | PHASE I | PHASE II | TOTAL |
|-----|----------------------|---------|----------|-------|
|     | Sites                | 8       | 5        | 13    |
| FAT | Participant Capacity | 256     | 80       | 336   |
|     | Staff                | 57      | 14       | 71    |

## **District 9 Community Hubs**

| ANCHOR ORG                   | SITE                         | ADDRESS                 | STAFF   | SLOTS | FILLED | OPEN |
|------------------------------|------------------------------|-------------------------|---------|-------|--------|------|
| Bay Area Community Resources | St Mary's Rec Center         | 95 Justin Dr            | 6       | 24    | 24     | 0    |
| Boys & Girls Clubs o