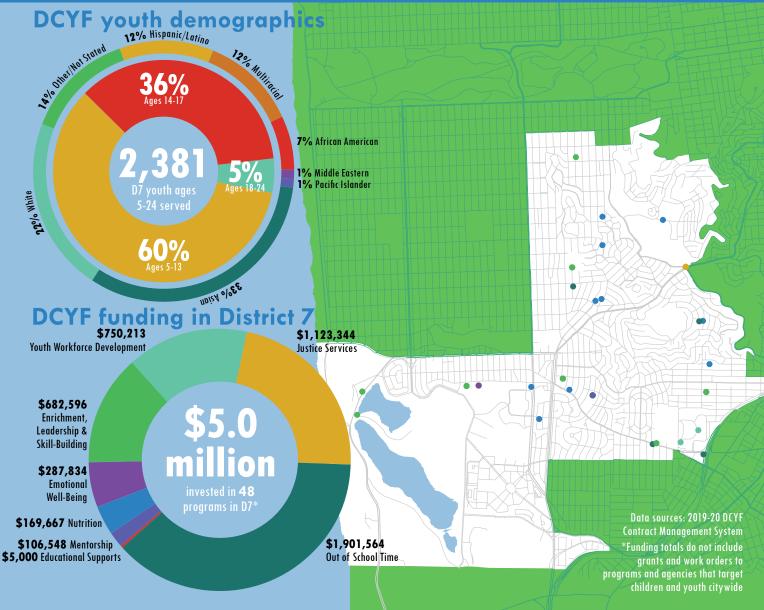

## **District 7 Dashboard**

**REPORT GENERATED 3/5/21** 

| 2                    | PHASE I | PHASE II | TOTAL |
|----------------------|---------|----------|-------|
| <br>Sites            | 2       | 1        | 3     |
| Participant Capacity | 54      | 12       | 66    |
| Staff                | 15      | 3        | 18    |

## **District 7 Community Hubs**

| ANCHOR ORG                                | SITE                       | ADDRESS        | STAFF | SLOTS | FILLED | OPEN |
|-------------------------------------------|----------------------------|----------------|-------|-------|--------|------|
| Community Youth Center of SF              | SFPL - Ingleside Branch    | 1298 Ocean Ave | 3     | 12    | 12     | 0    |
| Ingleside Community Center                | Ingleside Community Center | 1345 Ocean Ave | 6     | 18    | 16     | 2    |
| Stonestown Family YMCA Stonestown Y Annex |                            | 3150 20th Ave  | 9     | 36    | 36     | 0    |
|                                           |                            |                |       | TOTAL | 64     | 2    |