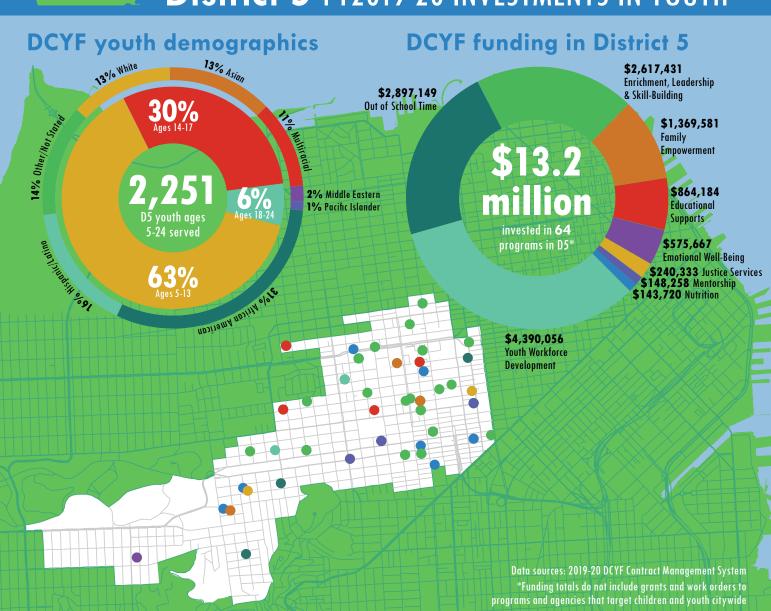

## **District 5** FY2019-20 INVESTMENTS IN YOUTH













## **District 5 Dashboard**

REPORT GENERATED 3/5/21



## **District 5 Community Hubs**

| ANCHOR ORG               | SITE                          | ADDRESS             | STAFF   | SLOTS   | FILLED  | OPEN    |
|--------------------------|-------------------------------|---------------------|---------|---------|---------|---------|
| Booker T. Washington CSC | Booker T. Washington CSC      | 800 Presidio Ave    | 13      | 21      | 18      | 3       |
| Boys & Girls Clubs of SF | BGCSF Don Fisher              | 380 Fulton St       | 8       | 48      | 51      | 0       |
| Buchanan YMCA            | Buchanan YMCA                 | 1530 Buchanan St    | 9       | 48      | 52      | 0       |
| Buchanan YMCA            | SFPL - Western Addition       | 1900 Geary Blvd     |