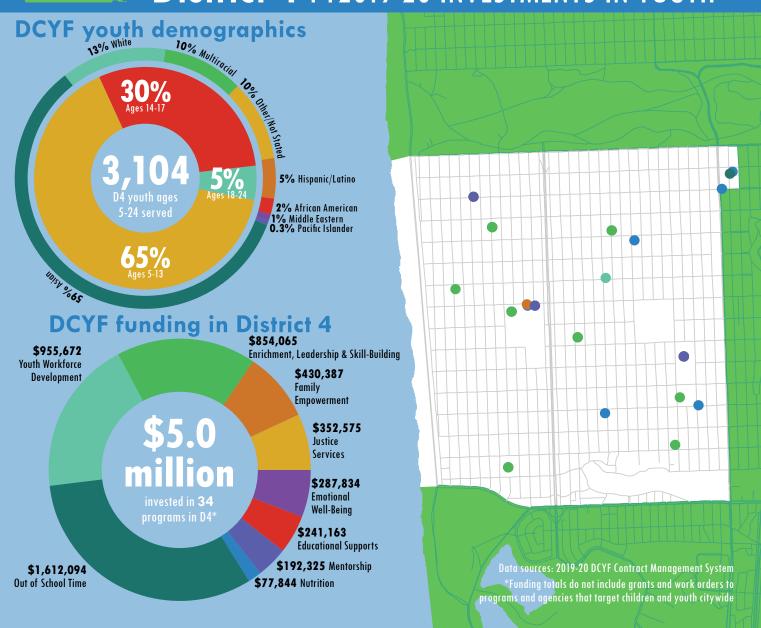

## District 4 FY2019-20 INVESTMENTS IN YOUTH













## **District 4 Dashboard**

REPORT GENERATED 3/5/21



## **District 4 Community Hubs**

| ANCHOR ORG                   | SITE                 | ADDRESS        | STAFF   | SLOTS | FILLED | OPEN |
|------------------------------|----------------------|----------------|---------|-------|--------|------|
| Bay Area Community Resources | SFPL - Ortega Branch | 3223 Ortega St | PENDING | 14    | 11     | 3    |
| Wah Mei School               | SFPL - Sunset Branch | 1305 18th Ave  | PENDING | 28    | 20     | 8    |
|                              |                      |                |         | TOTAL | 31     | 11   |

| District | Agency Name                                                                                      | Program Name