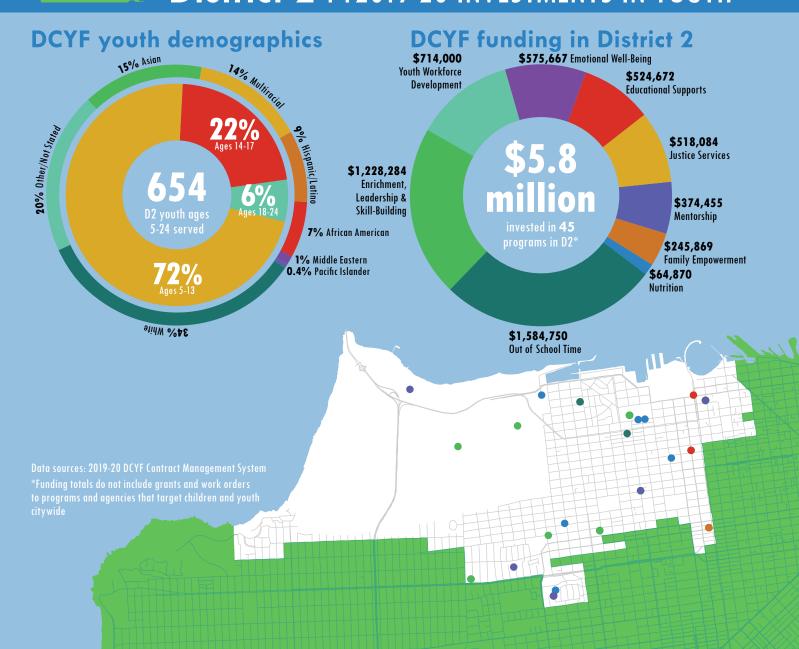

## District 2 FY2019-20 INVESTMENTS IN YOUTH













## **District 2 Dashboard**

REPORT GENERATED 3/5/21



## **District 2 Community Hubs**

| ANCHOR ORG                                      | SITE                      | ADDRESS            | STAFF | SLOTS | FILLED     | OPEN |
|-------------------------------------------------|---------------------------|--------------------|-------|-------|------------|------|
| Bay Area Community Resources                    | SFPL - Golden Gate Valley | 1801 Green St      | 9     | 27    | 2          | 25   |
| Jewish Community Center of SF                   | JCCSF                     | 3200 California St | 4     | 9     | 8          | 1    |
| Presidio Community YMCA Presidio Community YMCA |                           | 1152 Gorgas Ave    | 8     | 6     | 7          | 0    |
|