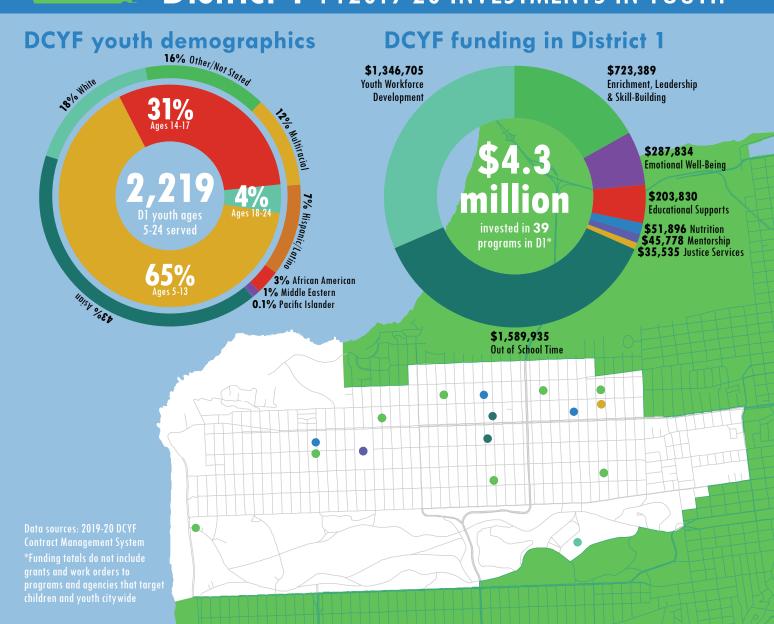

## District 1 FY2019-20 INVESTMENTS IN YOUTH













## **District 1 Dashboard**

REPORT GENERATED 3/5/21



## **District 1 Community Hubs**

| ANCHOR ORG                | SITE                   | ADDRESS      | STAFF | SLOTS | FILLED     | OPEN |
|---------------------------|------------------------|--------------|-------|-------|------------|------|
| Richmond District YMCA    | Richmond District YMCA | 360 18th Ave | 3     | 18    | 1 <i>7</i> | 1    |
| Richmond Neighborhood Ctr | SFPL - Richmond Branch | 351 9th Ave  | 12    | 33    | 31         | 2    |
|                           |                        |              |       | TOTAL | 48         | 3    |

| District | Agency Name                                         | Program Name                                                           | Service Area