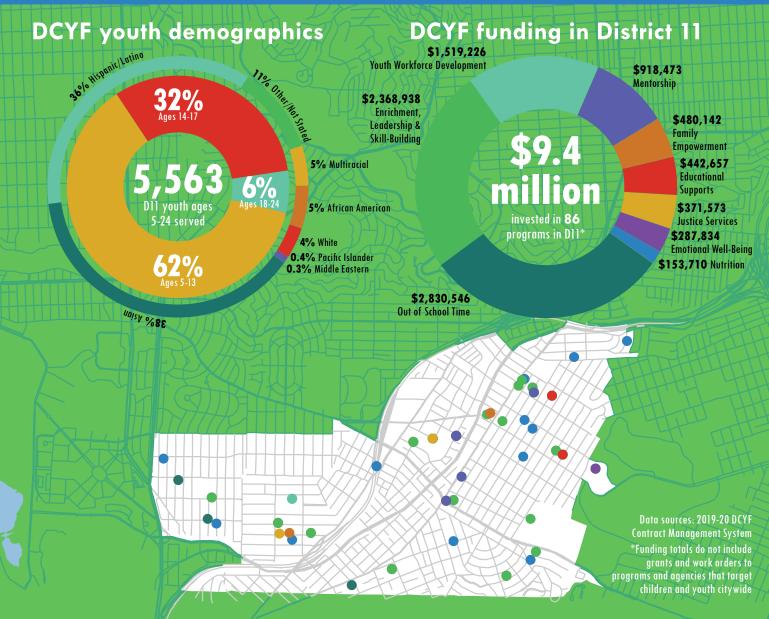

## District 11 FY2019-20 INVESTMENTS IN YOUTH













## **District 11 Dashboard**

**REPORT GENERATED 3/5/21** 

| 2                    | PHASE I | PHASE II | TOTAL |
|----------------------|---------|----------|-------|
| <br>Sites            | 4       | 1        | 5     |
| Participant Capacity | 127     | 14       | 141   |
| Staff                | 27      | 4        | 31    |

## **District 11 Community Hubs**

| ANCHOR ORG               | SITE                         | ADDRESS           | STAFF | SLOTS | FILLED | OPEN |
|--------------------------|------------------------------|-------------------|-------|-------|--------|------|
| Boys & Girls Clubs of SF | <b>BGCSF Excelsior</b>       | 163 London St     | 9     | 60    | 75     | 0    |
| Mission Y/Jamestown      | Geneva Car Barn & Powerhouse | 2301 San Jose Ave | 4