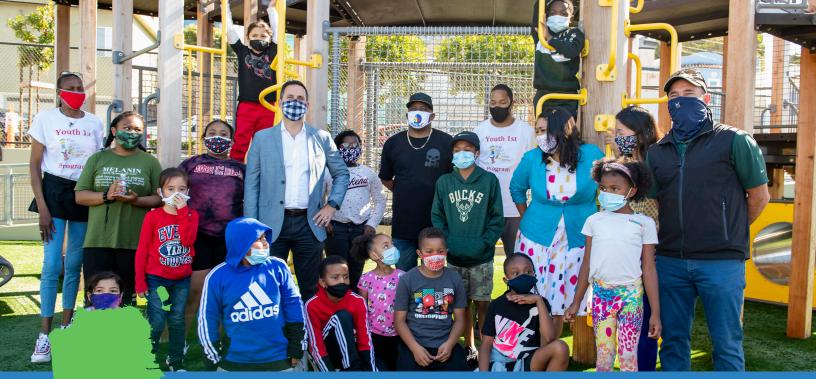

## District 11 FY2019-20 INVESTMENTS IN YOUTH













## **District 11 Dashboard**

**REPORT GENERATED 3/5/21** 

| 2                    | PHASE I | PHASE II | TOTAL |
|----------------------|---------|----------|-------|
| <br>Sites            | 4       | 1        | 5     |
| Participant Capacity | 127     | 14       | 141   |
| Staff                | 27      | 4        | 31    |

## **District 11 Community Hubs**

| ANCHOR ORG               | SITE                         | ADDRESS           | STAFF | SLOTS | FILLED | OPEN |
|--------------------------|------------------------------|-------------------|-------|-------|--------|------|
| Boys & Girls Clubs of SF | <b>BGCSF Excelsior</b>       | 163 London St     | 9     | 60    | 75     | 0    |
| Mission Y/Jamestown      | Geneva C