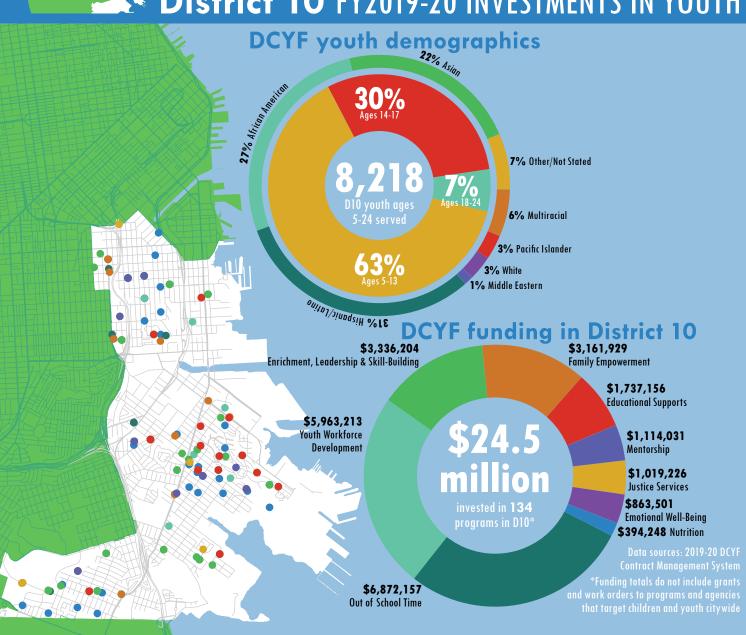

## District 10 FY2019-20 INVESTMENTS IN YOUTH













## District 10 Dashboard

REPORT GENERATED 3/5/21

| and the second